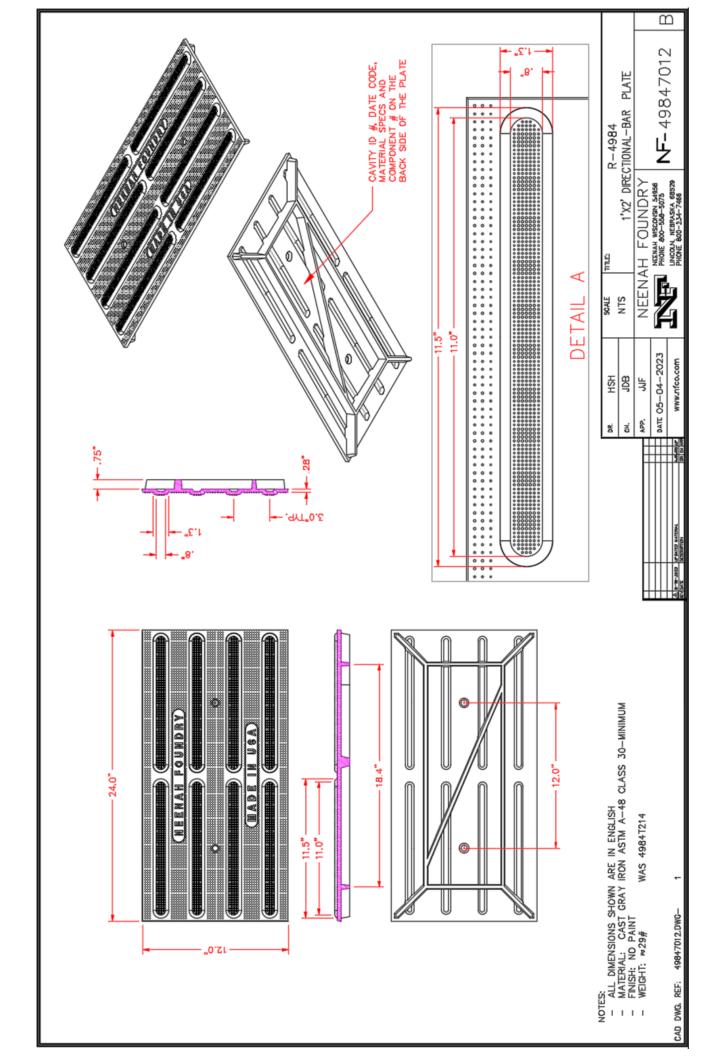

## NEENAH FOUNDRY'S CAST IRON DIRECTIONAL WAYFINDING PLATE IS A LONG-LASTING SOLUTION TO DIRECTIONALLY GUIDE THE SIGHT IMPAIRED

- Made with cast gray iron, these plates are the most durable directional wayfinders on the market
- Iron adheres well to concrete allowing for permanent inclusion for a long-lasting solution
- 12" x 24" plate Easily set long runs or direct foot traffic in a wider area by placing sideby-side
- Painted plates available in federal yellow, brick red, black or other colors upon request